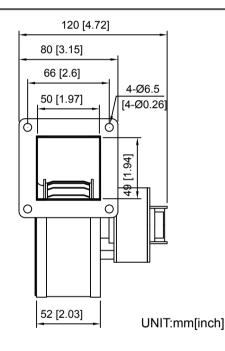

HOUSING **IMPELLER** BEARING TERMINATION OPERATING TEMPERATURE INSULATION RESISTANCE DIELECTRIC STRENGTH WEIGHT ROHS COMPLIANCE MOTOR TYPE ADDITIONAL FUNCTION

Steel Steel
Aluminum
Ball
Lead Wire
0°C to + 45°C
10M Ohms Min.@500VDC
3mA Max. at 1500VAC for 1 second
1400g
Yes Yes Shaded Pole Motor

## APPLICATION

1. FACTORY

ESPECIALLY FOR THE ACTION TO THE STATE OF TH

2. HOUSE AND COTTAGE
House, Apartment building, Cottage, etc.
3. Ventilation, Air conditioning, Dryer, Dehumidifier, etc.

## **DIMENSION**





## **SPECIFICATION**

| MODEL NO.   | RATED<br>VOLTAGE (V) | FREQUENCY<br>(Hz) | RATED<br>CURRENT (A) | INPUT<br>POWER (W) | SPEED<br>(RPM) | MAX. AIR F | PRESSURE<br>mmH <sub>2</sub> O | MAX.  | AIR FLOW<br>m³/min | NOISE<br>dB(A) @1M |
|-------------|----------------------|-------------------|----------------------|--------------------|----------------|------------|--------------------------------|-------|--------------------|--------------------|
| AB13280V2HB | 230                  | 50/60             | 0.4/0.5              | 45/47              | 2650/3100      | 0.62/0.90  | 16/23                          | 61/67 | 1.72/1.89          |                    |

## **AIR PERFORMANCE**