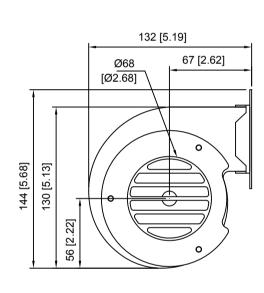

HOUSING **IMPELLER** BEARING TERMINATION OPERATING TEMPERATURE INSULATION RESISTANCE DIELECTRIC STRENGTH WEIGHT ROHS COMPLIANCE MOTOR TYPE ADDITIONAL FUNCTION

Steel Steel
Aluminum
Ball
Lead Wire
0°C to + 45°C
10M Ohms Min.@500VDC
3mA Max. at 1500VAC for 1 second
1400g
Yes Yes Shaded Pole Motor

## APPLICATION

1. FACTORY

ESPECIALLY FOR THE ACTION TO THE STATE OF TH

2. HOUSE AND COTTAGE
House, Apartment building, Cottage, etc.
3. Ventilation, Air conditioning, Dryer, Dehumidifier, etc.

## **DIMENSION**





## **SPECIFICATION**

| MODEL NO.   | RATED<br>VOLTAGE (V) | FREQUENCY<br>(Hz) | RATED<br>CURRENT (A) | INPUT<br>POWER (W) | SPEED<br>(RPM) | MAX. AIR F | PRESSURE<br>mmH <sub>2</sub> O | MAX.  | AIR FLOW<br>m³/min | NOISE<br>dB(A) @1M |
|-------------|----------------------|-------------------|----------------------|--------------------|----------------|------------|--------------------------------|-------|--------------------|--------------------|
| AB13280V2HB | 230                  | 50/60             | 0.4/0.5              | 45/47              | 2650/3100      | 0.62/0.90  | 16/23                          | 61/67 | 1.72/1.89          |                    |

## **AIR PERFORMANCE**