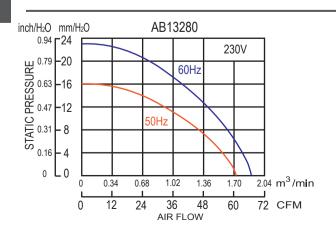

## **SPECIFICATION**

| MODEL NO.   | RATED<br>VOLTAGE (V) | FREQUENCY<br>(Hz) | RATED<br>CURRENT (A) | INPUT<br>POWER (W) | SPEED<br>(RPM) | MAX. AIR F | PRESSURE<br>mmH <sub>2</sub> O | MAX.  | AIR FLOW<br>m³/min | NOISE<br>dB(A) @1M |
|-------------|----------------------|-------------------|----------------------|--------------------|----------------|------------|--------------------------------|-------|--------------------|--------------------|
| AB13280V2HB | 230                  | 50/60             | 0.4/0.5              | 45/47              | 2650/3100      | 0.62/0.90  | 16/23                          | 61/67 | 1.72/1.89          |                    |

## **AIR PERFORMANCE**